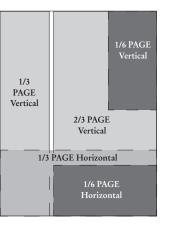

## Reserve Nour Ad For Both Issues **Parents & Family Magazine**

Fall 2013 & Spring 2014

Space Close/Payment Due/PubSet Ads Due ...... OCTOBER 3 Camera-ready Ads Due.....OCTOBER 10

| ADVERTISING RATES<br>SPECIAL 2-ISSUE BUNDLE RATE SINGLE ISSUE RATES                                                            |                                     |                                       |
|--------------------------------------------------------------------------------------------------------------------------------|-------------------------------------|---------------------------------------|
| Fall 2013 and Spring 2014<br>Pay 50% for first issue by 10/5 & remainder by 3/6<br>Circulation: 35,000                         | Fall 2013<br>Circulation:<br>15,000 | Spring 2014<br>Circulation:<br>20,000 |
| • Full Page \$2,025 (You save \$150)<br>With Margins: 7.25" x 9.5"<br>Bleed: before trim 8.5"x11";<br>after trim: 8.25"x10.75" | \$875                               | \$1,300                               |
| • <b>2/3 Page \$1,475</b> (You save <b>\$125</b> )<br>Vertical: 4.75"x9.5"<br>Horizontal: 7.25"x6.25"                          | \$650                               | \$950                                 |
| • <b>1/2 Page \$1,175</b> (You save <b>\$100</b> )<br>Vertical: 4.75"x7.0625"<br>Horizontal: 7.25"x4.6875"                     | \$525                               | \$750                                 |
| • <b>1/3 Page\$775</b> (You save <b>\$80</b> )<br>Square: 4.75"x4.6875"<br>Vertical: 2.25"x9.5"<br>Horizontal: 7.25"x3.0625"   | \$380                               | \$475                                 |
| • <b>1/6 Page\$450</b> (You save <b>\$50</b> )<br>Vertical: 2.25"x4.6875"<br>Horizontal: 4.75"x2.25"                           | \$225                               | \$275                                 |