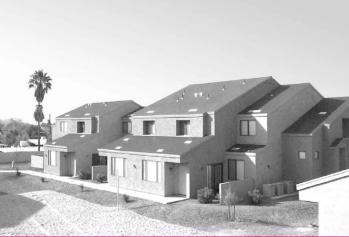

## **Luxury Condominiums**

## **Student Living At Its Very Best**

- · Large (1400 sq. ft.) 2 & 3-Bedroom Luxury Condominiums
- Student Responsible For His/Her Own Bedroom With Lock & Key
- High-Tech Kitchens With GE Appliances
- Full-Sized Washer And Dryer In Each Unit
- Furnished In Contemporary Southwest Motif
- Free High-Speed, T-1 Internet Connection In Each Bedroom
- Free Extended Basic Cable Throughout
- · Attached, 2-Car Garage With Automatic Door Opener
- Pool, Spa And Barbecue In Park-Like Setting
- Fireplaces & Private Patios In Select Units
- Friendly Management & On-Site Maintenance